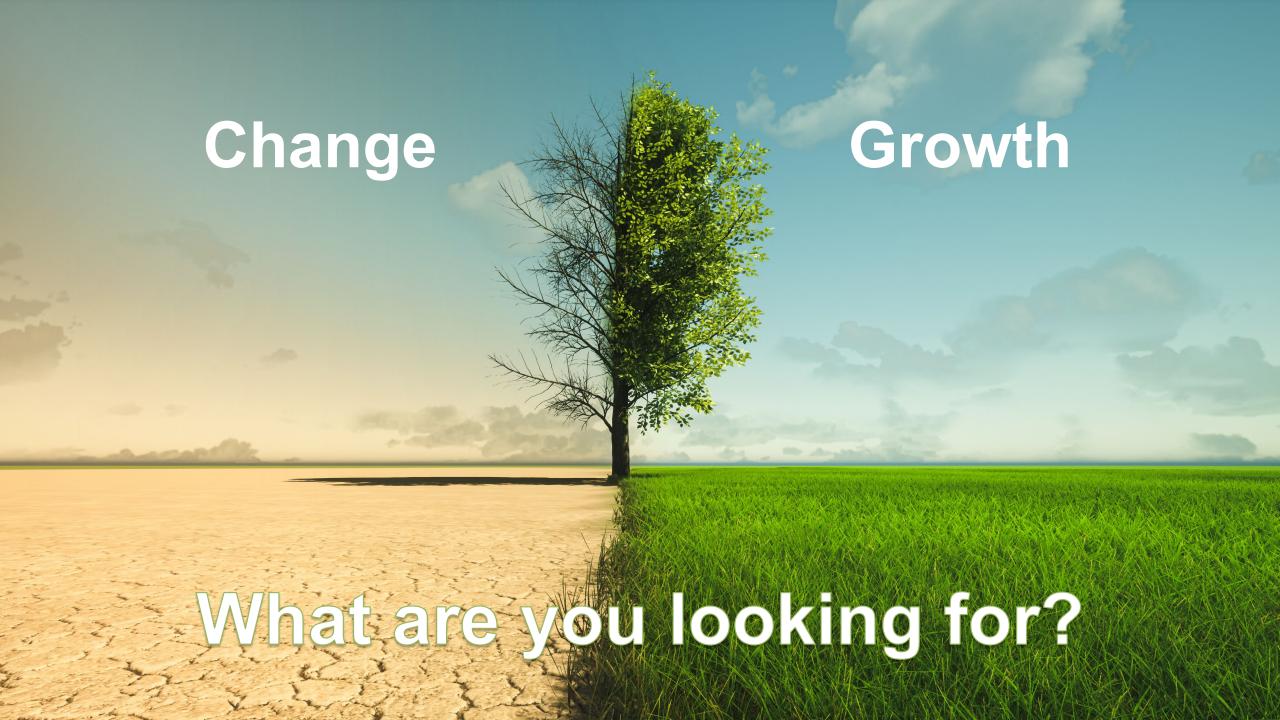

# People Don't Change. They Grow!

Michael J. O'Brien September 20<sup>th</sup> 2023

The BluePrint Toolset®

How Much Change Really Happened From Week 1 To Week 2?

- 1. There is a trap when we expect ourselves and others to change.
- 2. How do we lead ourselves, teams and our communities towards successful growth?
- 3. What does growth look like?