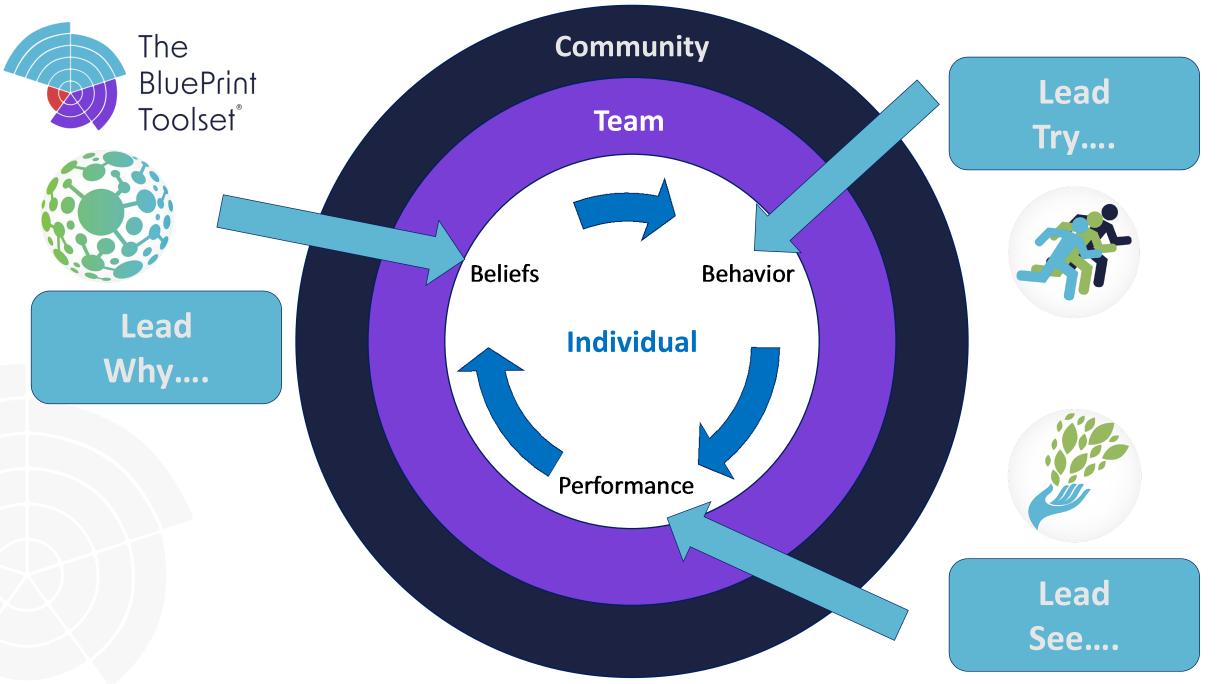

#### Our Approach to Growth

#### Review

- When you expect change you set yourself and others to look to failure
- Have a clear replacement picture What is it that you want?
- Create growth through stretch goals
- Connect the dots Why? create the belief
- Energize Action What? try behaviors
- Nurture Growth How? see the results
- Expect growth