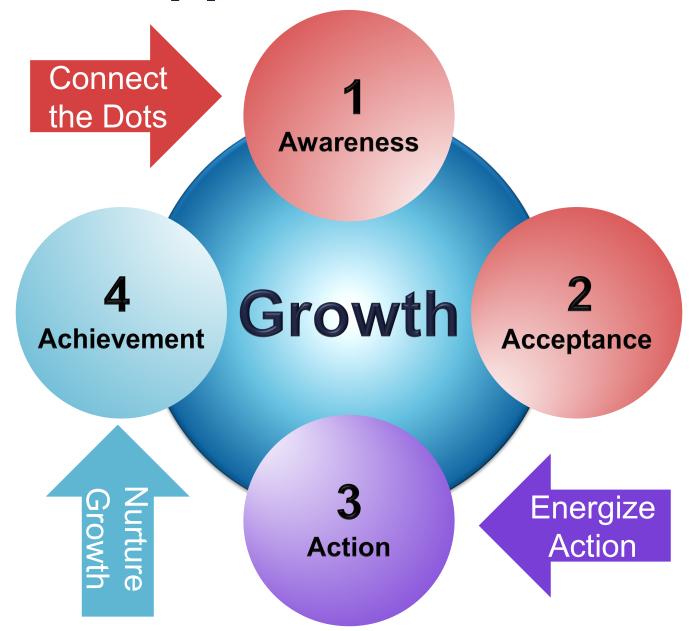

#### Our Approach to Growth

#### Review

- When you expect change you set yourself and others to look to failure
- Have a clear replacement picture What is it that you want?
- Create growth through stretch goals
- Connect the dots Why? create the belief
- Energize Action What? try behaviors
- Nurture Growth How? see the results
- Expect growth