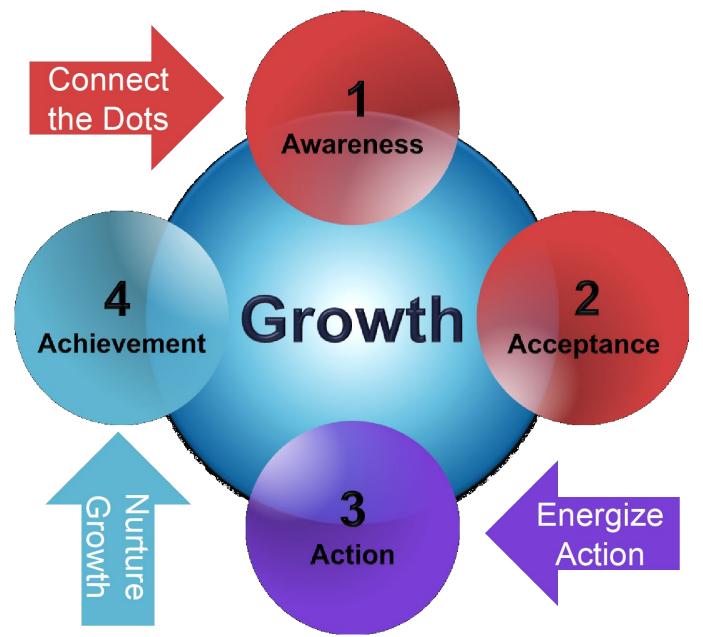

#### Our Approach to Growth

#### Review

- When you expect change you set yourself and others to look to failure
- Have a clear replacement picture What is it that you want?
- Create growth through stretch goals
- Connect the dots Why? create the belief
- Energize Action What? try behaviors
- Nurture Growth How? see the results
- Expect growth