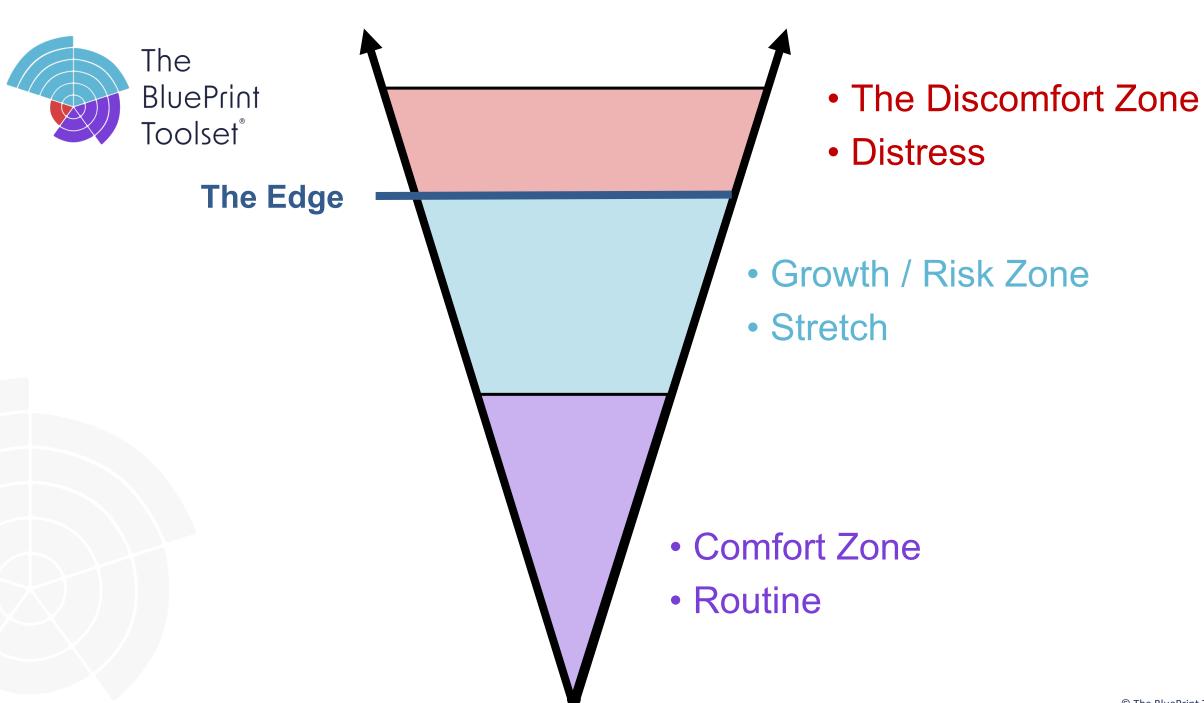

#### How to set your RAS to Growth

- Look for the frequency and intensity of the new behavior to increase
- Look for the frequency and intensity of the old behavior to decrease