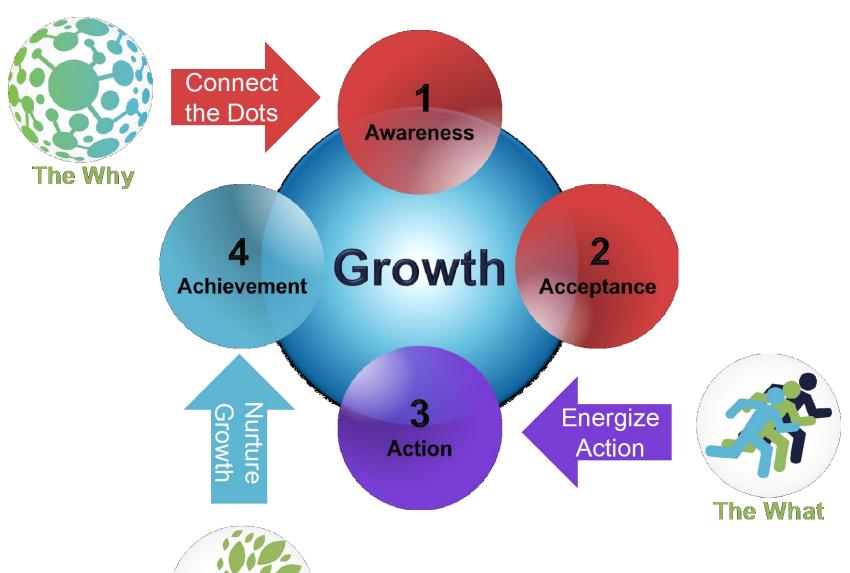

#### Our Approach to Growth

#### Review

- When you expect change you set yourself and others to look to failure
- Have a clear replacement picture What is it that you want?
- Create growth through stretch goals
- Connect the dots Why? create the belief
- Energize Action What? try behaviors
- Nurture Growth How? see the results
- Expect growth